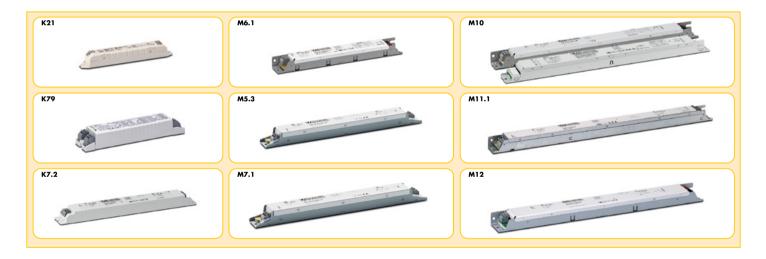

## Have you seen our extensive range of linear LED drivers yet?

We are incredibly well stocked. Benefit from our vast range.

Whether you need LED drivers with pre-set or adjustable output current, dimmable or non-dimmable, SELV or non-SELV – you'll find we've got the lot!

- Output range: 6–165 W
- Current setting: per NFC, DALI, DIP switch, connection terminal or LEDSet (resistor)
- **Dimming**: DALI (ed. 2) / PUSH / 1–10 V
- **B2L-ready**: with integrated DALI power supply for Bluetooth-based control
- Constant lumen output and DC level: adjustable
- Emergency lighting systems: suitable in acc. with EN 50172
- **VS quality**: high quality, reliable, very long service life of up to 100,000 hours
- Product warranty: 5 years