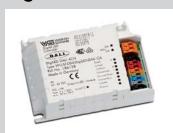

The DigiLED CA series is suitable for operating both high-power RGB CA modules and low-power RGB CA modules. In addition to custom colour control, it is also possible to call up pre-set colour programs for example colour sequences.

The CA series of VS colour control modules are available with both a manual operating pad and a DALI interface or "PUSH" or DMX variant.

ReadyLine C LED modules are for direct connection to mains voltage (220–240 V ) and

### **DigiLED DALI CA**