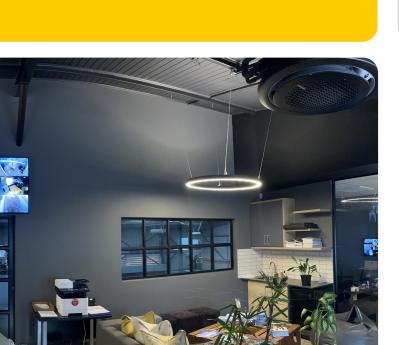

## BLU2LIGHT CONTROL IN THE SWANLITE OFFICE & **ENTRANCE**

The Swanlite office is controlled by Blu2light. Each office area is controlled via daylight harvesting and motion control. Since this was an existing installation the wireless DALI control system showed its strengths.

From the moment the front door of the company is opened, Blu2light starts the show in the lobby by activating each downlight one by one in a sequence. This James Bond effect sets the scene for the rest of the room. Tunable white and dark lighting is used in the boardroom and offices. The lighting follows a circadian pattern throughout the day, staffs wellbeing priority.

### RGBW lighting via Blu2Light

From RGBW lighting in the corridor to controlling traditional lighting via a DALI relay, this office proves that Blu2light is capable of everything.