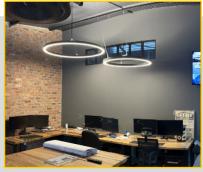

## BLU2LIGHT CONTROL IN THE SWANLITE OFFICE & **ENTRANCE**

The Swanlite office is controlled by Blu2light. Each office area is controlled via daylight harvesting and motion control. Since this was an existing installation the wireless DALI control system showed its strengths.

### RGBW lighting via Blu2Light

From RGBW lighting in the corridor to controlling traditional lighting via a DALI relay, this office proves that Blu2light is capable of everything.