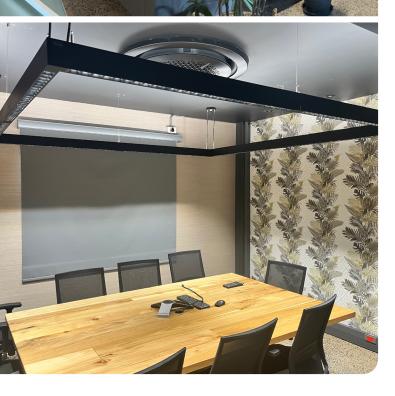

## BLU2LIGHT CONTROL IN THE SWANLITE OFFICE & **ENTRANCE**

The Swanlite office is controlled by Blu2light. Each office area is controlled via daylight harvesting and motion control. Since this was an existing installation the wireless DALI control system showed its strengths.

From the moment the front door of the company is opened, Blu2light starts the show in the lobby by activating each downlight one by one in a sequence. This James Bond effect sets the scene for the rest of the room. Tunable white and dark lighting is used in the boardroom and offices. The lighting follows a circadian pattern throughout the day, staffs wellbeing priority.