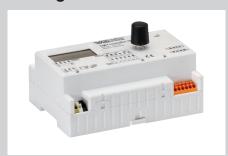

## LICS LIGHT CONTROLLER L

St. Hilda's Primary School, established in 1934 is located at 2 Tampines Ave 3, Tampines Street 82, Singapore. As an Anglican school, they are committed to providing a balanced development for an all-rounded education system.

With the Light Controller L mounted on a top-hat rail it was suitable to create the desired ambience via 3 dimming zones (5%, 10% and 20%) with pre-set scenes without a PC or remote control.

Simple confirguration (approx. 40 seconds per luminaire) together with individual addressing and group formation and reduction of energy consumption were the main reasons for the DALI installation. Using a DALI lighting control system combines high energy savings from optimal daylight harvesting.

LiCS system controllers are designed for smaller and medium-sized indoor applications. It is equipped to ensure simple and time-saving commissioning with the greatest degree of flexibility. Typical applications include offices, supermarkets, hospitals, stairways and halls.

## **LiCS Light Controller L**

LiCS indoor lighting system is a unique management system that complements the process of the most complex of wiring and connections in the most circumstances in light management processes.