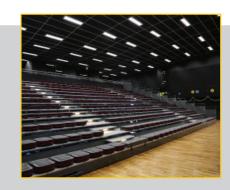

To enhance the lighting facilities in the school auditorium, Vossloh-Schwabe's LiCS Light Controller L provided an intelligent indoor lighting solution to manage light scenes. 60 pieces of VS DALI ballasts ELXd 254.604 220–240 V were installed to address the luminaires to the standard DALI protocol.

With the Light Controller L mounted on a top-hat rail it was suitable to create the desired ambience via 3 dimming zones (5%, 10% and 20%) with pre-set scenes without a PC or remote control.

Simple confirguration (approx. 40 seconds per luminaire) together with individual addressing and group formation and reduction of energy consumption were the main reasons for the DALI installation. Using a DALI lighting control system combines high energy savings from optimal daylight harvesting.