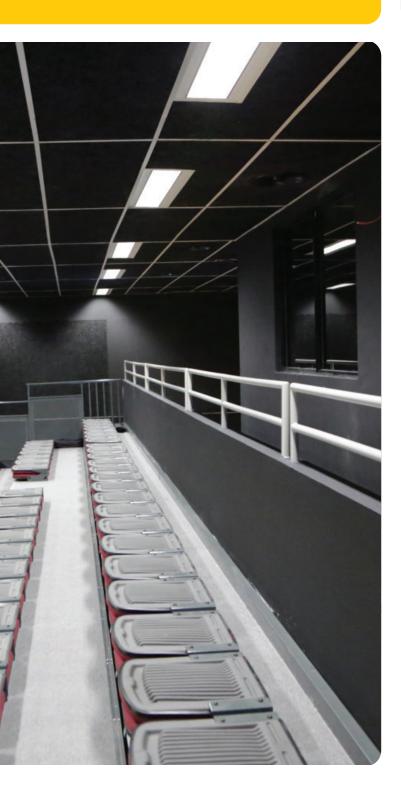

To enhance the lighting facilities in the school auditorium, Vossloh-Schwabe's LiCS Light Controller L provided an intelligent indoor lighting solution to manage light scenes. 60 pieces of VS DALI ballasts ELXd 254.604 220–240 V were installed to address the luminaires to the standard DALI protocol.

With the Light Controller L mounted on a top-hat rail it was suitable to create the desired ambience via 3 dimming zones (5%, 10% and 20%) with pre-set scenes without a PC or remote control.

Simple confirguration (approx. 40 seconds per luminaire) together with individual addressing and group formation and reduction of energy consumption were the main reasons for the DALI installation. Using a DALI lighting control system combines high energy savings from optimal daylight harvesting.