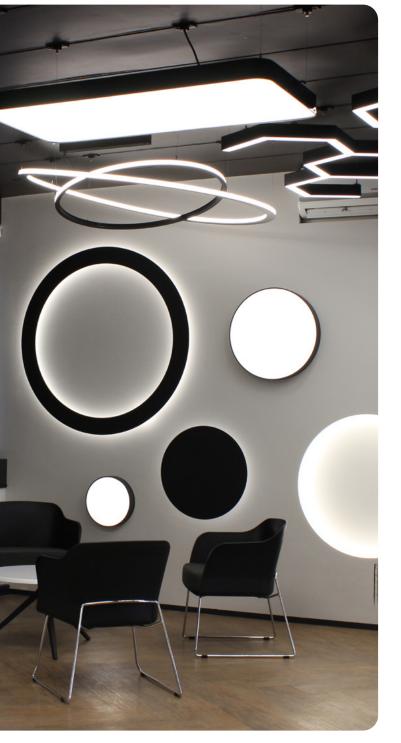

#### Several lighting areas - one network

The new showroom of one of the leading lighting manufacturers for architectural and landscape lighting in South Africa was recently upgraded with the light management system Blu2Light. Regent Lighting Solutions (RLS) searched for a system to manage and control their showrooms for colour temperature and lensing as well as for interior lighting in an easy way. The Bluetooth-based system, Blu2Light allows it to be installed in different areas but still work in one network.

#### Perfect balance between art and technology

Several sensors ensure various lighting scenes, like a welcome scene when presence is detected. Thereafter it is possible to control each luminaire and lighting group via the LiNA Touch App. In this case the app enables interaction with customers by showing how CRI and Kelvin are displayed and compared. Through this on-demand demonstration, a better and immediate understanding is achieved.

With the light management system Blu2Light a perfect balance between art and technology is easily possible and simple to apply.