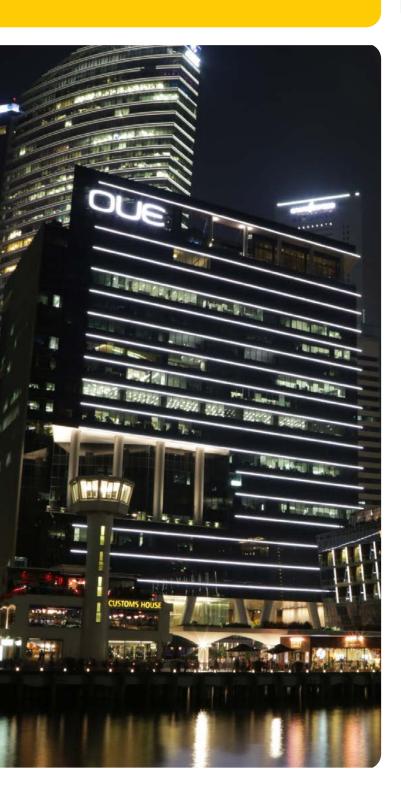

## OUE FINANCIAL HUB SINGAPORE

Vossloh-Schwabe's LEDLine Flex SMD Professional Outdoor White (WU-M456) extremely flexible linear modules were customized to achieve a seamless and magnificent lighting façade for the prestigious Oue Financial Hub along the central business district (CBD).

OUE financial hub is prominently situated along the shoreline of Collyer Quay, overlooking the spectacular Marina Bay. Owing to its vantage location between the new Marina Bay downtown and the Raffles Place financial hub, it has a notable tenant base comprising of many big multinational companies.