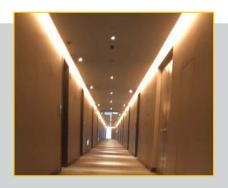

## LE MÉRIDIEN HOTEL, TAIPEI

Corridor

## **VS LED LAMPS**

MR16 4 W warm white, 2700K colour temperature were used to improve the overall efficiency of the lighting system along the corridors. Long service life of up to 45,000 hours (> 50% output) together with low maintenance and integrated superior thermal management made it the ideal preference. MR16 6 W 2700K was also installed in all bathrooms.