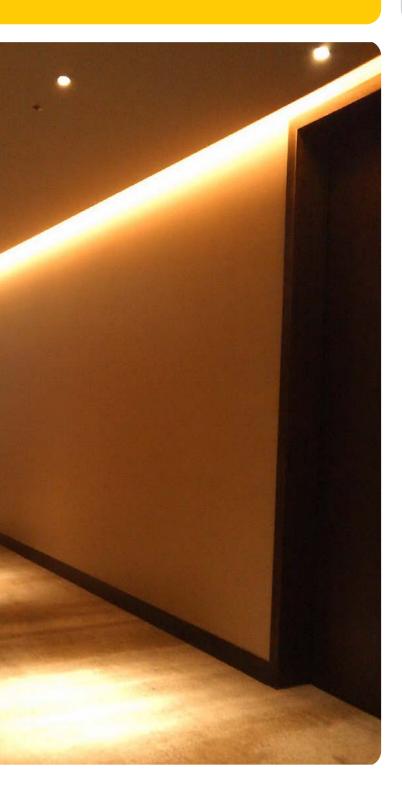

## LE MÉRIDIEN HOTEL, TAIPEI

Corridor

## **VS LED LAMPS**

MR16 4 W warm white, 2700K colour temperature were used to improve the overall efficiency of the lighting system along the corridors. Long service life of up to 45,000 hours (> 50% output) together with low maintenance and integrated superior thermal management made it the ideal preference. MR16 6 W 2700K was also installed in all bathrooms.