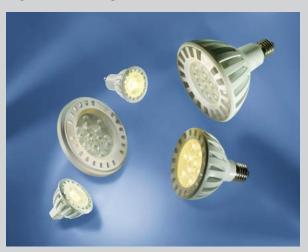

With a number of domestic and international LED manufacturers competing to achieve Le Méridien high standards of light efficiency, Vossloh-Schwabe's MR16 low voltage LED lamps were tested and selected amongst several LEDs from major plants.

## **VS LED LAMPS**

MR16 4 W warm white, 2700K colour temperature were used to improve the overall efficiency of the lighting system along the corridors. Long service life of up to 45,000 hours (> 50% output) together with low maintenance and integrated superior thermal management made it the ideal preference. MR16 6 W 2700K was also installed in all bathrooms.