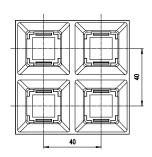

# Technical Notes

- Material: PC white and black
- $\bullet$  Max. allowed temperature: 80 °C
- Light point distance 40 mm
- Clip fixing with optics
- Matt surfaces
- 2Rx2 grid with short ends

| Туре  | Ref. No. | Type of construction | Color | Weight | Packaging unit |
|-------|----------|----------------------|-------|--------|----------------|
|       |          |                      |       | 9      | pcs.           |
| 91420 | 572669   | 2Rx2 short ends      | white | 20     | 195            |
| 91420 | 572670   | 2Rx2 short ends      | black | 20     | 195            |