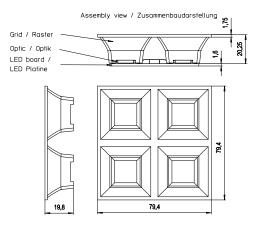

# Technical Notes

- Material: PC white and black
- $\bullet$  Max. allowed temperature: 80 °C
- Light point distance 40 mm
- Clip fixing with optics
- Matt surfaces
- 2Rx2 grid with short ends

| Туре  | Ref. No. | Type of construction | Color | Weight | Packaging unit |
|-------|----------|----------------------|-------|--------|----------------|
|       |          |                      |       | 9      | pcs.           |
| 91420 | 572669   | 2Rx2 short ends      | white | 20     | 195            |
| 91420 | 572670   | 2Rx2 short ends      | black | 20     | 195            |