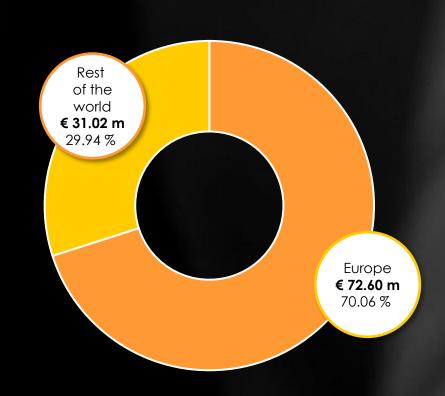

LOH-SCHWABE**

**FACTS & FIGURES** 





LED systems and LED solution

Lighting control systems

Traditional lighting components



All production sites are certified in accordance with ISO 9001 and ISO 14001



1919 Company founded



Logistic centres are located in Ettlingen and Zhuhai



Sales: EUR 103.6 million turnover in FY 2023



3 production locations in Oschatz (Germany), Sarsina (Italy) & Svilajnac (Serbia)



775 employees



- Markets represented in 35 countries
- Own locations and distribution partners worldwide

## **HISTORY**FACTS & FIGURES





#### **CUSTOMER AND MARKETS**

FACTS & FIGURES



CUSTOMER BREAKDOWN BY APPLICATIONS FIELDS



Street and Architecture 25% Shop and Residential 28% Industry 16% Office 31%

#### **SALES BREAKDOWN FY 2023**

FACTS & FIGURES











#### **BRAND**



#### INTERNATIONAL BRANDS

With more than 100 years of experience in the field of lighting technology, we stand for innovation, reliability, quality and best service with two strong brands.



#### **STRATEGY**



#### SHIFT TO AN LED SYSTEMS AND SOLUTIONS PROVIDER

- Growth of the core business by strengthening competitiveness
- Expansion and development of new business area
  - Intelligent lighting systems based on the latest communication technologies
  - Intelligent components
  - Complete lighting solutions for distribution channel





#### LED COMPONENTS

- LED modules
- Drivers
- Optics
- Heat sinks
- Connecting technology
- Single LED components
- LED accessories

#### LED SOLUTIONS

- LED solutions, e.g. for household appliances
- Linear LED solutions
- LED so