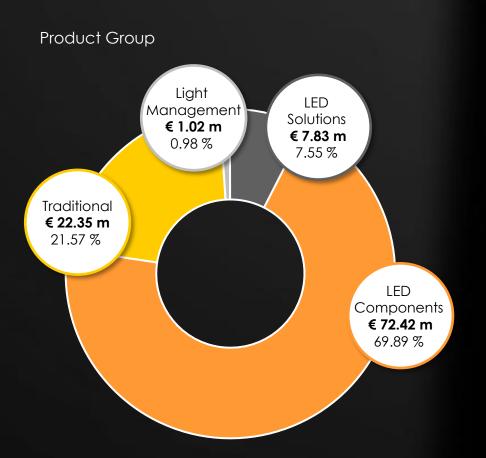

VOSSLOH-SCHWABE**

**FACTS & FIGURES** 





LED systems and LED solution

Lighting control systems

Traditional lighting components



All production sites are certified in accordance with ISO 9001 and ISO 14001



1919 Company founded



Logistic centres are located in Ettlingen and Zhuhai



Sales: EUR 103.6 million turnover in FY 2023



3 production locations in Oschatz (Germany), Sarsina (Italy) & Svilajnac (Serbia)



775 employees



- Markets represented in 35 countries
- Own locations and distribution partners worldwide

## **HISTORY**FACTS & FIGURES





#### **CUSTOMER AND MARKETS**

FACTS & FIGURES



CUSTOMER BREAKDOWN BY APPLICATIONS FIELDS



Street and Architecture 25% Shop and Residential 28% Industry 16% Office 31%

#### **SALES BREAKDOWN FY 2023**

FACTS & FIGURES











#### **BRAND**



#### INTERNATIONAL BRANDS

With more than 100 years of experience in the field of lighting technology, we stand for innovation, reliability, quality and best service with two strong brands.



#### **STRATEGY**



#### SHIFT TO AN LED SYSTEMS AND SOLUTIONS PROVIDER

- Growth of the core business by strengthening competitiveness
- Expansion and development of new business area
  - Intelligent lighting systems based on the latest communication technologies
  - Intelligent components
  - Complete lighting solutions for distribution channel





#### LED COMPONENTS

- LED modules
- Drivers
- Optics
- Heat sinks
- Connecting technology
- Single LED components
- LED accessories

#### LED SOLUTIONS

- LED solutions, e.g. for household appliances
- Linear LED solutions
- LE