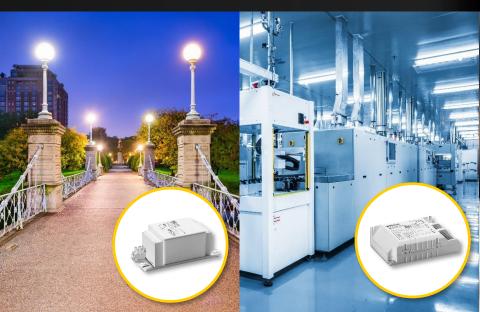

#### CONVENTIONAL COMPONENT SYSTEMS

# For Discharge lamps

Ballasts, control gear units, ignitors, power switches, capacitors and lampholders

## For Fluorescent lamps

Ballasts, capacitors, lampholders, starter holders, terminal blocks and accessories

#### For Incandescent

Transformers and lampholders

## For Emergency Lighting

Emergency lighting modules, rechargeable batteries and holders